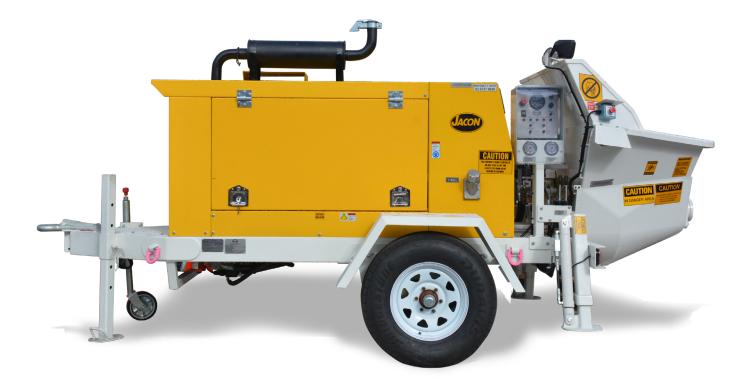

## S45 TRAILER MOUNTED CONCRETE PUMP

The S45 trailer mounted concrete pump has been specifically engineered to increase your productivity and most importantly, your profitability to ensure Jacon is the right partner for you.

The S45 trailer mounted concrete pump is a small to medium size pump. With an output of up to 45m<sup>3</sup>/hr, a vertical reach of 100 metres and a horizontal reach of up to 350 metres, this Jacon pump is capable of working in the most versatile jobsites.

Containing the superbly engineered "S" valve, the S45 trailer mounted concrete pump is capable of handling extremely harsh mixes as well as low slump concrete. This compact and robust unit can be utilised for many applications within the civil mining industry such as footings, concrete slabs, blockfilling, footpaths and driveways.